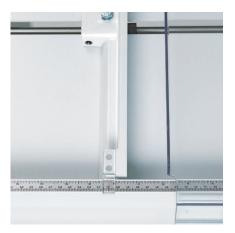

## BACKGAUGE AND SIDE LAY

The accurate backgauge and side lays are made from cast aluminium and allow precise alignment of the paper stack.

SAFE BLADE CHANGE

Safe and convenient blade change without removing covers. Blade changing device covers cutting edge of blade to protect the operator.