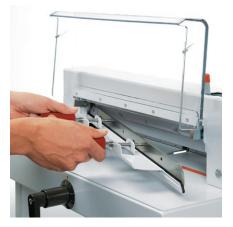

**CUTTING STICK CHANGE** 

Turning or exchanging the cutting stick can easily be managed from the outside of the guillotine without using any tools.