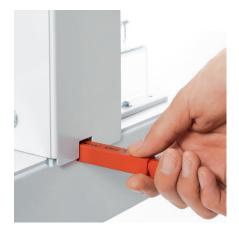

**CUTTING STICK CHANGE** 

Turning or exchanging the cutting stick can easily be managed from the outside of the guillotine without using any tools.