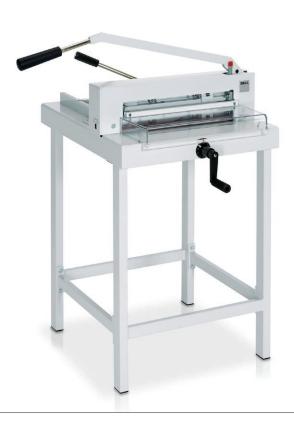

optional stand

#### **Product characteristics**

SCS - the Safety Cutting System made by IDEAL provides numerous safety features: hinged, transparent safety guard on the front table (locks automatically while cutting); transparent safety cover on the rear table; safety catch (locks blade lever in upper position); safe and convenient blade change from the front without removing machine covers; blade changing device with covered cutting edge; blade depth adjustment from the outside of the machine; cutting stick can be turned or replaced easily from the outside of the machine. Cuts up to 500 sheets of paper (70 g/m<sup>2</sup>) or bound brochures up to 40 mm. Blade made of German high quality steel. Solid steel blade carrier. Adjustable blade guides made of hardened steel. Patented fast flick action clamp. Side lay with measuring scale (mm/inches). Spindle guided backgauge with hand crank. Fine adjustment of measurement with calibrated scale on the backgauge hand crank. Solid all-metal construction. Designed as table top machine, a stand is available as an option (at an extra cost).