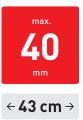

# IDEAL 4305 (TABLE TOP MODEL)

Manual office guillotine with 430 mm cutting length and 435 mm table depth (for formats up to A3).

| Cutting length | 430 mm |
|----------------|--------|
| Cutting height | 40 mm  |
| Narrow cut     | 34 mm  |
| Table depth    | 435 mm |