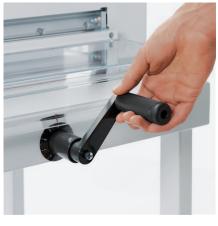

### Features

**TRANSPARENT SAFETY GUARD** A cut can only be executed, if the safety guard is closed and the safety catch for the blade

lever is released.

HAND CRANK

The calibrated hand crank and the measuring tape on the side lay ensure the exact positioning of the backgauge.