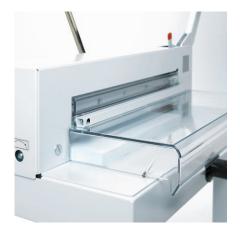

### Features

**TRANSPARENT SAFETY GUARD** A cut can only be executed, if the safety guard is closed and the safety catch for the blade

lever is released.

HAND CRANK

The calibrated hand crank and the measuring tape on the side lay ensure the exact positioning of the backgauge.

**"FAST FLICK" ACTION CLAMP** 

Efficient cutting is guaranteed by the "fast flick" action clamp. Insert paper stack, throw the lever to tighten – cut.

## BACKGAUGE AND SIDE LAY

The accurate backgauge and side lays are made from cast aluminium and allow precise alignment of the paper stack.

SAFE BLADE CHANGE

Safe and convenient blade change without removing covers. Blade changing device covers cutting edge of blade to protect the operator.