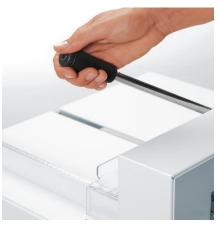

**"FAST FLICK" ACTION CLAMP** 

Efficient cutting is guaranteed by the "fast flick" action clamp. Insert paper stack, throw the lever to tighten – cut.