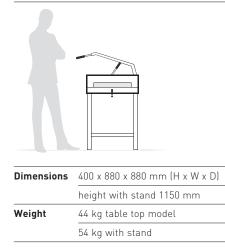

# IDEAL 4305 (TABLE TOP MODEL)



Manual office guillotine with 430 mm cutting length and 435 mm table depth (for formats up to A3).

| Cutting length | 430 mm |
|----------------|--------|
| Cutting height | 40 mm  |
| Narrow cut     | 34 mm  |
| Table depth    | 435 mm |



optional stand

#### **Technical specifications**



#### **Product characteristics**

SCS - the Safety Cutting System made by IDEAL provides numerous safety features: hinged, transparent safety guard on the front table (locks automatically while cutting); transparent safety cover on the rear table; safety catch (locks blade lever in upper position); safe and convenient blade change from the front without removing machine covers; blade changing device with covered cutting edge; blade depth adjustment from the outside of the machine; cutting stick can be turned or replaced easily from the outside of the machine. Cuts up to 500 sheets of paper (70 g/m<sup>2</sup>) or bound brochures up to 40 mm. Blade made of German high quality steel. Solid steel blade carrier. Adjustable blade guides made of hardened steel. Patented fast flick action clamp