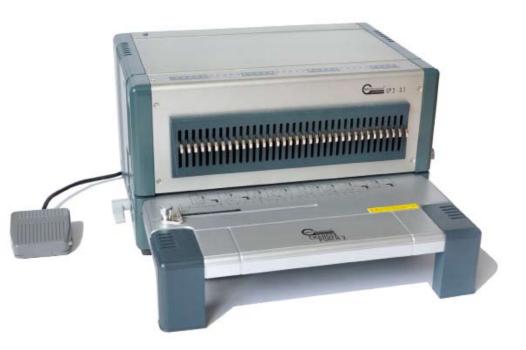

# **CHANGER PUNCH 2**

# **HEAVY DUTY PUNCHING MACHINE - ELECTRIC**

selectable punching pins

tast change of punching tool

many different punching tools available

#### electric punching machine for exchangeable punching tools

The RECOsystems CHANGER PUNCH 2 is the perfect punching machine for copyshop. What makes the machine so special is its flexibility. The solid punching tools can be exchanged in less then one minute. There are punching tools available for plastic binding, wire binding 3:1 and 2:1 as well as for spiral binding. The machine is optimal for medium quantities.

## technical specifications:

- punching width: up to A4 (open on the side for bigger formats)
- max. punching capacity: approx. 25 sheets (70/80 g/m²)
- adjustable side stop
- adjustable margin depth
- selectable punching pins
- electric punching via foot switch
- 230 V/ 50 HZ
- weight: 22,4 / 21,0 kg (Werkzeug 8,2 / 7,5 kg)
- dimensions: 500x480x340 mm / 440x500x230 mm \*