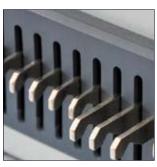

# **HEAVY DUTY PUNCHING MACHINE - ELECTRIC**

selectable punching pins

tast change of punching tool

many different punching tools available

#### available punching tools for CHANGER PUNCH 2

- wire comb 3:1; square hole 4x4 mm and round hole 4 mm
- wire comb 3:1 with calendar cut; square 4x4 mm and 4 mm
- wire comb 2:1; square hole 6x6 mm and round hole 6,5 mm
- plastic combs
- spirals

## technical specifications:

- punching width: up to A4 (open on the side for bigger formats)
- max. punching capacity: approx. 25 sheets (70/80 g/m²)
- adjustable side stop
- adjustable margin depth
- selectable punching pins
- electric punching via foot switch
- 230 V/ 50 HZ
- weight: 22,4 / 21,0 kg (Werkzeug 8,2 / 7,5 kg)
- dimensions: 500x480x340 mm / 440x500x230 mm \*