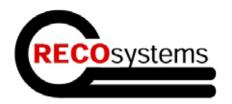

### **RECOsystems CHANGER PUNCH 2**

#### electric punching machine for exchangeable punching tools

The RECOsystems CHANGER PUNCH 2 is the perfect punching machine for copyshop. What makes the machine so special is its flexibility. The solid punching tools can be exchanged in less then one minute. There are punching tools available for plastic binding, wire binding 3:1 and 2:1 as well as for spiral binding. The machine is optimal for medium quantities.