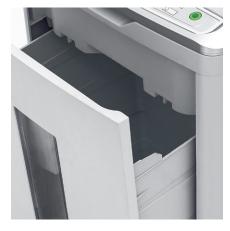

#### **SHRED BIN**

With window showing fill level and automatic stop if the shred bin is full or removed from the shredder housing.