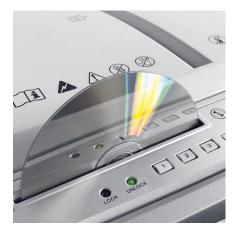

## CDs/DVDs

Separate feed opening for shredding CDs/DVDs or plastic cards with a special cutting head. A separate bin allows easy waste separation.