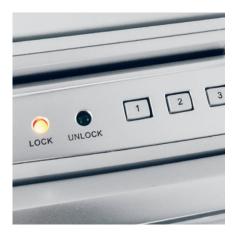

# LEDs

Easy operation via push buttons for forward/stop/reverse. LEDs indicate the operational status of the shredder.

#### LOCKABLE

Locking feature to keep your sensitive items safe during the auto shredding process: Simply load a stack of paper, shut the lid, enter code and walk away while it shreds the entire stack.