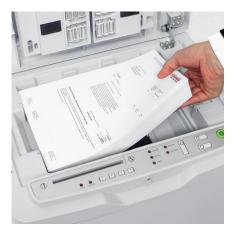

## AUTO FEED

Paper stacks of up to 350 sheets can be placed into the feeding compartment of the innovative auto feed system for automatic shredding.

#### LOCKABLE

Locking feature to keep your sensitive items safe during the auto shredding process: Simply load a stack of paper, shut the lid, enter code and walk away while it shreds the entire stack.