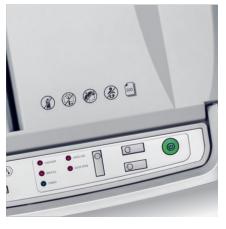

# LEDs

Easy operation via push buttons for forward/stop/reverse. LEDs indicate the operational status of the shredder.