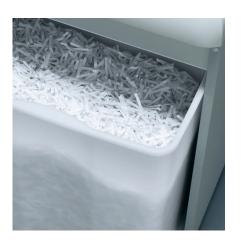

#### **CONVENIENT SHRED BIN**

The environmentally-friendly shred bin can be removed easily and cleanly from the cabinet. The bin can be used with or without disposible shred bag.