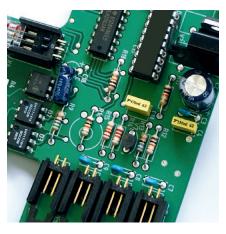

#### **AUTOMATIC FUNCTIONS**

Tried and tested: Reliable printed circuit board controlling all automatic functions of the shredder including the energy saving mode.