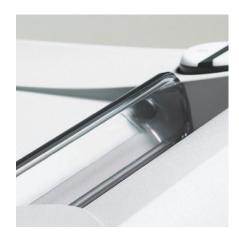

#### PATENTED SAFETY FLAP

Extremely safe: electronically controlled safety flap in the feed opening to keep fingers, ties or other objects away from the cutting shafts.