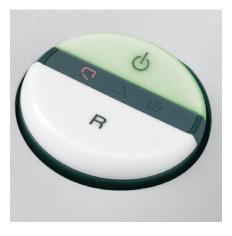

#### **EASY-SWITCH**

Ease of operation: intelligent multifunction switch element with integrated optical signals indicating the operational status. Additional "emergency switch" function.