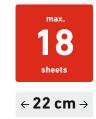

## IDEAL SHREDCAT 8200

Affordable desktop shredder for workplace data protection.

| Level P-2        | 4 mm strip cut         |
|------------------|------------------------|
| Sheet capacity*: | 16-18   14-16          |
|                  |                        |
| Level P-4        | 4 x 40 mm particle cut |
| Sheet capacity*: | 14-16   12-14          |
|                  |                        |
| Level P-5        | 2 x 12 mm particle cut |
| Sheet capacity*: | 11-13   10-12          |

 $^{\ast}$  A4 paper 70 g/m² ~ I 80 g/m² ~

### **Product characteristics**

Easy operation through a multifunction switch. Light sensor for automatic start/stop. Quiet yet powerful motor. High shredding capacity. Working width of 220 mm. Stylish shred bin with a viewing window as a fill level indicator. Grips for lifting the device from the container. Automatic shut-off for safe emptying. Available with strip or particle cut.