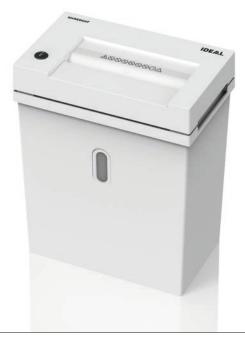

### **Product characteristics**

Easy operation through a multifunction switch. Light sensor for automatic start/stop. Quiet yet powerful motor. High shredding capacity. Working width of 220 mm. Stylish shred bin with a viewing window as a fill level indicator. Grips for lifting the device from the container. Automatic shut-off for safe emptying. Available with strip or particle cut.

### IDEAL SHREDCAT 8200

Features