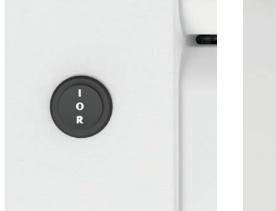

### **CONTROL PANEL**

The multifunction switch for start/stop (off) and reverse makes the device easy to operate.