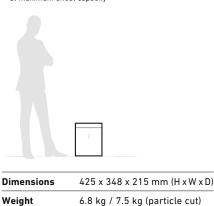

### **Technical specifications**

| Volume           | 21 l (shred bin) |
|------------------|------------------|
| Power            | 230 V / 50 Hz    |
| Motor capacity** | P-2 - 185 Watt   |
|                  | P-4 - 220 Watt   |
|                  | P-5 - 360 Watt   |