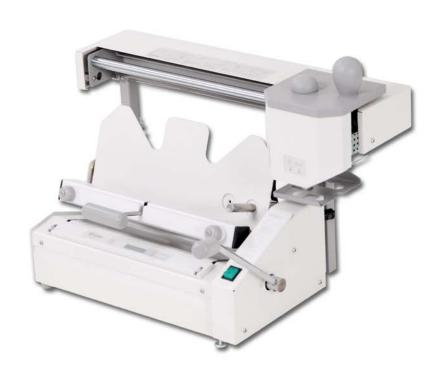

## **SECURA**™ **Perfect Binding Machine**

Flexible binding system Binds up to A4+ Easy to use Compact and fully featured

### Compact and fully featured

Our binder will fit nicely on your countertop. It's odorless and quiet. Nevertheless there are no sacrifices. It's rugged, dependable and will operate economically for many years.