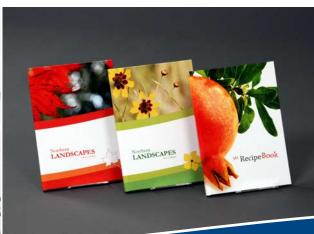

#### Multiple types of binds

Fastbind's unique rotary binding method makes the Secura the most flexible system available. It quickly produces hard and soft cover books as well as manager covers, tear-off pads and strip binding. The end result is perfect binding that is strong, square and affordable.