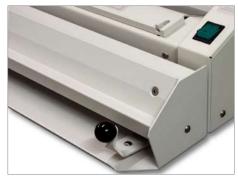

The optional cover trimmer enables the bound book cover to be flush trimmed for the perfect finish, without the requirement for a guillotine.

Optional cover trimmer.

CE