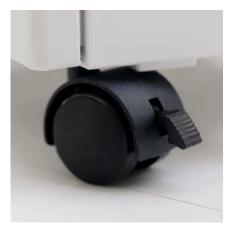

#### **CASTORS**

Four castors (two lockable) ensure mobility and allow flexible use of this shredder.