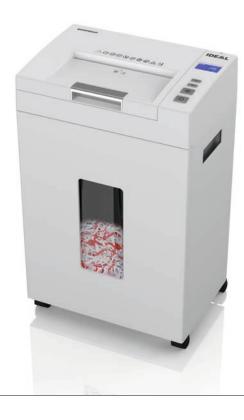

# Technical specifications

| Volume           | 26 l (shred bin) |
|------------------|------------------|
| Power            | 230 V / 50 Hz    |
| Motor capacity** | P-4 - 276 Watt   |

<sup>\*\*</sup> at maximum sheet capacity

 Dimensions
 594 x 373 x 255 mm (H x W x D)

 Weight
 11.6 kg

## **Product characteristics**

Innovative, space-saving auto-feed system for automatic feeding of paper stacks with up to 200 sheets (A4, 80g/m²). Manual input of up to 10 sheets simultaneously (working width 220 mm). Intuitive operation via a new LCD display showing operating status. Push buttons for forward / stop / reverse. Automatic start and stop via light sensor. Automatic power-off after 15 minutes of inactivity. Quiet, powerful, and energy-efficient motor. Safe use of the device through a comprehensive safety package. Removable shred bin with a large viewing window as a fill level indicator and automatic shutoff when the container is full. Collection volume of 26 liters. Mobile with lockable casters. Also destroys staples and credit cards.

## **SHRED BIN**

Easy disposal with a pull-out shred bin. Displays "door open" status.

#### **CASTORS**

Four castors (two lockable) ensure mobility and allow flexible use of this shredder.