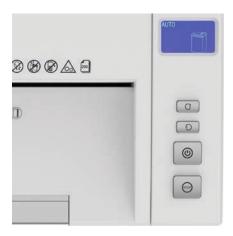

#### **CONTROL PANEL**

Easy operation with push buttons for forward, stop, and reverse. The LCD display shows the operating status with animated graphics.