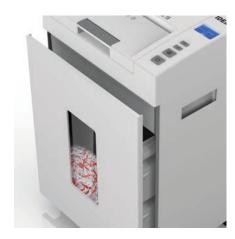

## **SHRED BIN**

Easy disposal with a pull-out shred bin. Displays "door open" status.