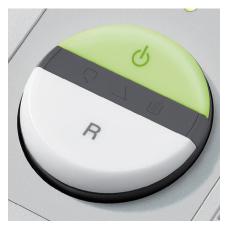

## IDEAL 3104

Features

SOLID STEEL CUTTING SHAFTS

Robust and durable: high-quality paper clip proof cutting shafts with lifetime guarantee under conditions of fair wear and tear.

EASY-SWITCH

Ease of operation: intelligent multifunction switch element with integrated optical signals indicating the operational status. Additional "emergency switch" function.