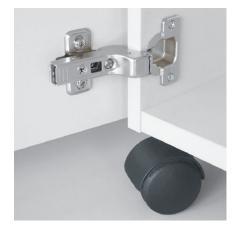

Tried and tested: Reliable printed circuit board controlling all automatic functions of the shredder including the energy saving mode.

FIRST-CLASS COMPONENTS

Quality in every detail: cabinet with adjustable metal hinges and attractively designed swivel castors.