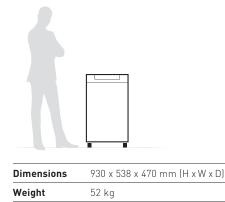

#### **Technical specifications**

| 140 litres (cabinet)        |
|-----------------------------|
| 120 litres (shred bin)      |
| 230 V / 50 Hz**             |
| 640 Watt single phase motor |
|                             |