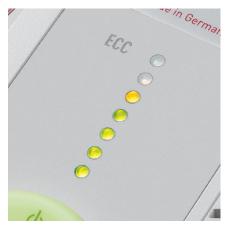

**ECC - ELECTRONIC CAPACITY CONTROL** This electronic feature indicates the used sheet capacity during shredding process to avoid paper jams.