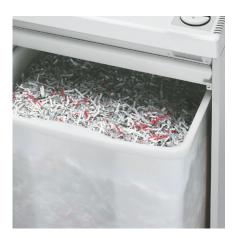

### **CONVENIENT SHRED BIN**

The environmentally-friendly shred bin can be removed easily and cleanly from the cabinet. The bin can be used with or without disposable shred bag.

**IDE**//L

**AUTOMATIC FUNCTIONS** 