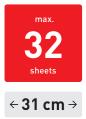

# IDEAL **3104**

Office document shredder with electronic capacity control and 310 mm feed opening for paper sizes up to A3.

| Level P-2        | 4 mm strip cut         |
|------------------|------------------------|
| Sheet capacity*: | 30-32   26-28          |
|                  |                        |
| Level P-4        | 4 x 40 mm particle cut |
| Sheet capacity*: | 25-27   21-23          |
|                  |                        |
| Level P-5        | 2 x 15 mm particle cut |

Sheet capacity\*: 15-17 | 13-15

\* A4 paper 70 g/m² 1 80 g/m²

**ECC - ELECTRONIC CAPACITY CONTROL** This electronic feature indicates the used sheet capacity during shredding process to avoid paper jams.