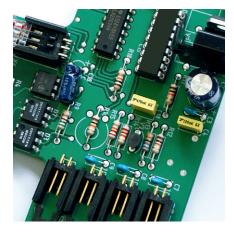

Tried and tested: Reliable printed circuit board controlling all automatic functions of the shredder including the energy saving mode.

FIRST-CLASS COMPONENTS

Quality in every detail: cabinet with adjustable metal hinges and attractively designed swivel castors.