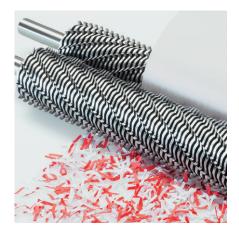

## IDEAL 3104

Features

SOLID STEEL CUTTING SHAFTS

Robust and durable: high-quality paper clip proof cutting shafts with lifetime guarantee under conditions of fair wear and tear.

EASY-SWITCH

Ease of operation: intelligent multifunction switch element with integrated optical signals indicating the operational status. Additional "emergency switch" function.