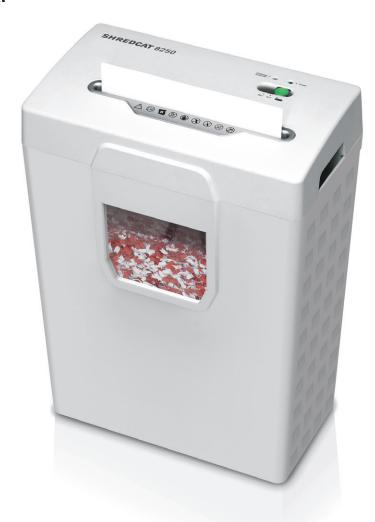

## **SHREDCAT**

Attractively priced entry model for document security right at your desk.

### **TECHNICAL SPECIFICATIONS**

Level P-4 4 x 40 mm particle cut

Sheet capacity\*: 10 | 8

Volume 20 litres (shred bin)
Power 230 V / 50 Hz\*\*
Motor capacity 140 Watt

Dimensions 440 x 330 x 195 mm (H x W x D)

Weight 5,5 kg

\* A4 paper 70 g/m² I 80 g/m²

\*\* other voltages available

Multifunction switch for AutoEcoMode / stop (off) / reverse. LED indications. Auto start / stop. Automatic Zero Energy Consumption in EcoMode. Quiet and powerful motor. Cutting unit with 4 x 40 mm cross cut. High sheet capacity. 220 mm feed opening. Elegant shred bin with window showing fill level. Convenient handles for lifting off the shredder unit from the bin. Automatic stop if the shredder unit is removed from the bin.