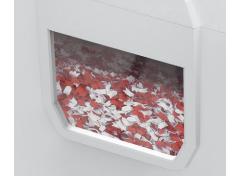

### **PRACTICAL SHRED BIN**

With window showing fill level and automatic stop if the shredder unit is removed from the bin.