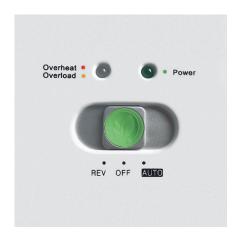

#### **MULTIFUNCTION SWITCH**

Easy operation is guaranteed with the three-position slide switch for standby / stop (off) / reverse.