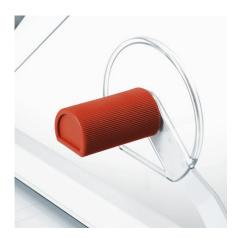

### MANUAL CLAMP

With this solid manual clamping device a variable clamp pressure can be applied depending on the material to be cut.