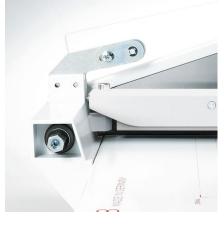

#### SOLID BLADE MOUNTING BRACKET

Sturdy design: Cast aluminium blade mounting bracket with double pivot bearings for the blade axle guarantees highly accurate rectangular cuts.