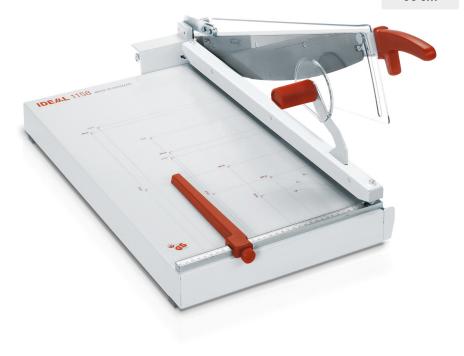

# IDEAL **1158**

## Professional trimmer with 580 mm cutting length

Resharpenable blade set made of "Solingen steel"

Manual clamp for variable pressure

Solid all-metal construction

Automatic safety guard

Precision side lay with measuring scale and adjustable backgauge

### Product characteristics

Resharpenable, high-quality blade set made of "Solingen steel". Automatic safety guard made from transparent, unbreakable plastic material (guard rises and falls with the movement of the blade). Solid manual clamp for variable pressure. Precision side lay with measuring scale (mm/inches) and adjustable backgauge. Standard paper sizes from A6 to A3, American sizes (letter, legal, ledger size) and various angle indications printed on the table. Solid cast aluminium blade mounting bracket with double pivot bearings for blade axle. Solid all-metal construction. Non-skid rubber feet for safe operation. Quality product "Made in Germany". Safety tested by independent safety labs.