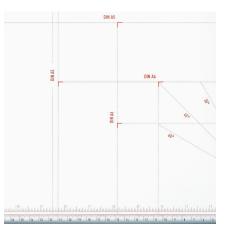

### FORMAT INDICATIONS

For efficient and easy cutting: Standard paper sizes from A6 to A3, American sizes and various angle indications printed on the table.

Format indications printed on the table